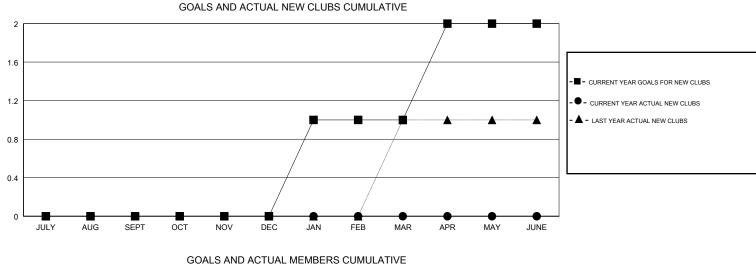

## LOCATION AUSTRALIA

GMT CA

| Clubs                 |               |           |               | Members               |                           |                         |                                                    |
|-----------------------|---------------|-----------|---------------|-----------------------|---------------------------|-------------------------|----------------------------------------------------|
| RESULTS FOR 2017-2018 |               |           |               | RESULTS FOR 2017-2018 |                           |                         |                                                    |
| QUARTER               | NEW CLUB GOAL | NEW CLUBS | DROPPED CLUBS | QUARTER               | MEMBER GROWTH NET<br>GOAL | MEMBER GROWTH<br>ACTUAL | DROPPED<br>MEMBERS ACTUAL<br>(including transfers) |
| JULY/AUG/SEPT         | 0             | 0         | 0             | JULY/AUG/SEPT         | 0                         | 35                      | 26                                                 |
| OCT/NOV/DEC           | 0             | 0         | 0             | OCT/NOV/DEC           | 0                         | 0                       | 0                                                  |
| JAN/FEB/MAR           | 1             | 0         | 0             | JAN/FEB/MAR           | 20                        | 0                       | 0                                                  |
| APR/MAY/JUNE          | 1             | 0         | 0             | APR/MAY/JUNE          | 25                        | 0                       | 0                                                  |