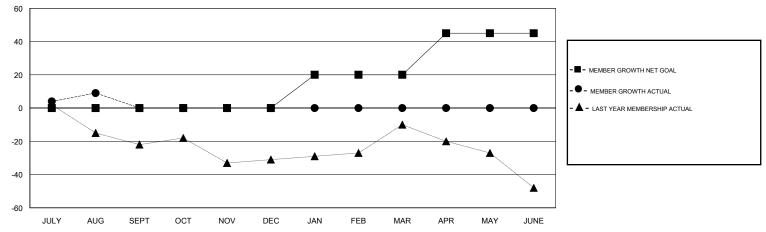

## LOCATION AUSTRALIA

GMT CA

| Clubs                 |               |           |               | Members               |                           |                         |                                                    |
|-----------------------|---------------|-----------|---------------|-----------------------|---------------------------|-------------------------|----------------------------------------------------|
| RESULTS FOR 2017-2018 |               |           |               | RESULTS FOR 2017-2018 |                           |                         |                                                    |
| QUARTER               | NEW CLUB GOAL | NEW CLUBS | DROPPED CLUBS | QUARTER               | MEMBER GROWTH NET<br>GOAL | MEMBER GROWTH<br>ACTUAL | DROPPED<br>MEMBERS ACTUAL<br>(including transfers) |
| JULY/AUG/SEPT         | 0             | 0         | 0             | JULY/AUG/SEPT         | 0                         | 35                      | 26                                                 |
| OCT/NOV/DEC           | 0             | 0         | 0             | OCT/NOV/DEC           | 0                         | 0                       | 0                                                  |
| JAN/FEB/MAR           | 1             | 0         | 0             | JAN/FEB/MAR           | 20                        | 0                       | 0                                                  |
| APR/MAY/JUNE          | 1             | 0         | 0             | APR/MAY/JUNE          | 25                        | 0                       | 0                                                  |